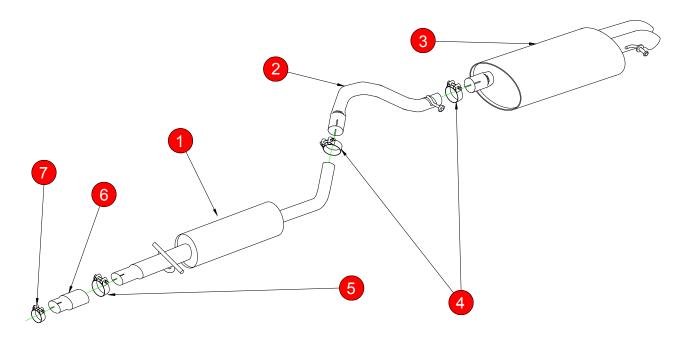

| NO. | PART NO.   | DESCRIPTION           | QTY |
|-----|------------|-----------------------|-----|
| 1   | 320VW      | Front Silencer        | 1   |
| 2   | 573VW      | Link Pipe             | 1   |
| 3   | 574VW      | Stealth Rear Silencer | 1   |
|     | Fit Kit    |                       |     |
| 4   | Z016.10064 | 65mm H/D Clamp        | 2   |
| 5   | Z016.10004 | 55-59mm Clamp         | 1   |
| 6a  | AD15       | Adaptor 55mm - 50.5mm | 1   |
| 6b  | AD16       | Adaptor 55mm - 45.5mm | 1   |
| 7a  | Z016.10002 | 51-55mm Clamp         | 1   |
| 7b  | Z016.10003 | 47-51mm Clamp         | 1   |